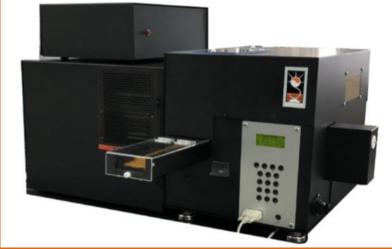

## The Sunset Laboratory AutoLoader

36 Samples Unattended Analysis

Around the Clock Analysis

Fits all M5L OCEC Instruments

Please inquiry about fitment to older models.

Physical dimensions of Autoloader

1)Dimensions: 56.0 cm x 72.0cm x 38.1 cm (26 in x 28 in x 15 in) Wt. approximately 44 pounds 1)Overall Length dimension with Lab OCEC Instrument is 183 cm (72 inches), which includes computer area and adequate space for sample tray loading

2)Power Requirements - 120 VAC/15A or 220VAC/8A (Please specify at time of order)

- •Requirements: The customer must current have or be simultaneously purchasing the following items:
  - 1. M5L OCEC instrument or M4L with approved upgrade
  - 2. Latest Version of Operation & Calculation Software
  - 3. Controlling Computer with Windows 7, 8, or 10(preferred)
- Performance Characteristics
  - 1. 36 Sample filter tray
  - 2. Unattended analysis
  - 3. Additional tray for pre-loading
  - 4. Easy to use software that is fully integrated with the current OCEC software
  - 5. Enters Standby Mode when finished