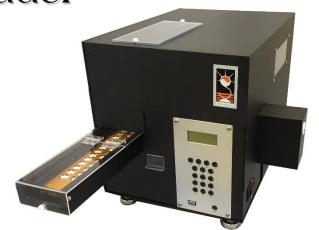

## The Sunset Laboratory AutoLoader

36 Samples Unattended Analysis

Around the Clock Analysis

Fits all M5L OCEC Instruments

Please inquiry about fitment to older models.

Physical dimensions of Autoloader

1)Dimensions: 56.0 cm x 72.0cm x 38.1 cm (26 in x 28 in x 15 in) Wt. approximately 44 pounds 1)Overall Length dimension with Lab OCEC Instrument is 183 cm (72 inches), which includes computer area and adequate space for sample tray loading

2)Power Requirements - 120 VAC/15A or 220VAC/8A (Please specify at time of order)

- •Requirements: The customer must current have or be simultaneously purchasing the following items:
  - 1. M5L OCEC instrument or M4L with approved upgrade
  - 2. Latest Version of Operation & Calculation Software
  - 3. Controlling Computer with Windows 7, 8, or 10(preferred)
- Performance Characteristics
  - 1. 36 Sample filter tray
  - 2. Unattended analysis
  - 3. Additional tray for pre-loading
  - 4. Easy to use software that is fully integrated with the current OCEC software
  - 5. Enters Standby Mode when finished